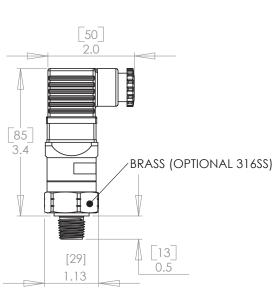

| D | ш | VC | 10 | :AL |
|---|---|----|----|-----|
| П | u | 15 |    | AL  |

| Housing Material         | Brass                                        |
|--------------------------|----------------------------------------------|
| Diaphragm                | Nitrile (other options available on request) |
| Pressure Port            | 1/4" NPT Male                                |
| Environmental Protection | IP 65                                        |
| Electrical Connection    | Din 43650 A                                  |
| Weight                   | 0.26 lbs                                     |
|                          |                                              |