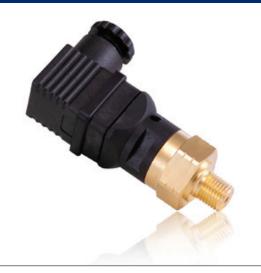

## FEATURES / BENEFITS

- Rugged brass construction
- Vacuum pressure range from 5–30" Hg
- Withstands positive pressure up to 350 psi
- 5 Amp SPDT snap action microswitch
- IP 65 Environmental protection

| D | ш | VC | 10 | :AL |
|---|---|----|----|-----|
| П | u | 15 |    | AL  |

| Housing Material         | Brass                                        |
|--------------------------|----------------------------------------------|
| Diaphragm                | Nitrile (other options available on request) |
| Pressure Port            | 1/4" NPT Male                                |
| Environmental Protection | IP 65                                        |
| Electrical Connection    | Din 43650 A                                  |
| Weight                   | 0.26 lbs                                     |
|                          |                                              |