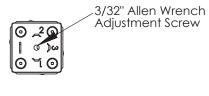

## **ELECTRICAL**

| Switch Type    | SPDT Snap Action       |
|----------------|------------------------|
| Current Rating | 5 A 12/24 VDC - 125 VA |
|                | 3 A 250 VAC            |

| Model Numbe    | er – | Part Number | - | Adjustment Range | - | Average Differential |  |
|----------------|------|-------------|---|------------------|---|----------------------|--|
| 220V-0-4M-C-HC | _    | D32000      | _ | 5-30" Ha         | _ | 2–4" Ha              |  |