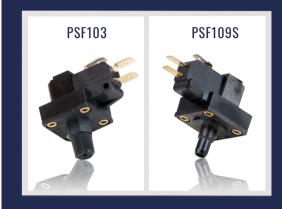

## MAKE THE SWITCH: To A2L Compliance

World Magnetics' new A2L compliant version of pressure and vacuum switches provide fully safe and sustainable solutions for your refrigerants needs.

The A2L compliant version of our PSF103 and PSF109S switches offer an environmentally sealed housing and durable microswitches: